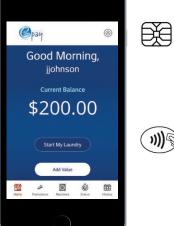

**Introducing Greenwald Industries** 

Greenwald Industries' MultiPay system provides an all-in-one solution for payment with contact cards, contactless cards and the Greenwald Pay Phone App.

MultiPay

MULTIPLE PAYMENT OPTIONS

## **BENEFITS INCLUDE**

Card Tap and Go

CARD

• Laundry Payment with Card and/or Greenwald Pay Phone App for both Contact or Contactless Systems

NEW

- Card Support for Contactless MiFare, Contact and PicoPass
- Support for Alliance, Maytag, and LG Machines
- Features and Controls for both Store and Route Markets
- Automatic price updates
- Easy to Install