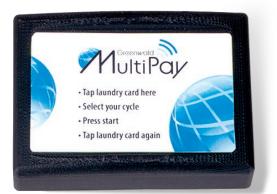

## **BENEFITS INCLUDE**

Card Tap and Go

CARD

• Laundry Payment with Card and/or Greenwald Pay Phone App for both Contact or Contactless Systems

NEW

- Card Support for Contactless MiFare, Contact and PicoPass
- Support for Alliance, Maytag, and LG Machines
- Features and Controls for both Store and Route Markets
- Automatic price updates
- Easy to Install