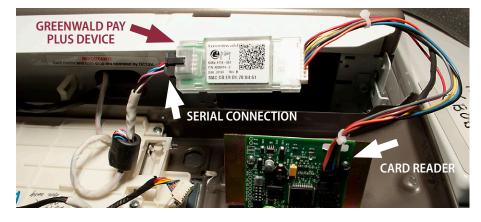

# **INSTALLATION DIAGRAM**

The Greenwald Pay Plus device installs in-between the machine control panel and card reader