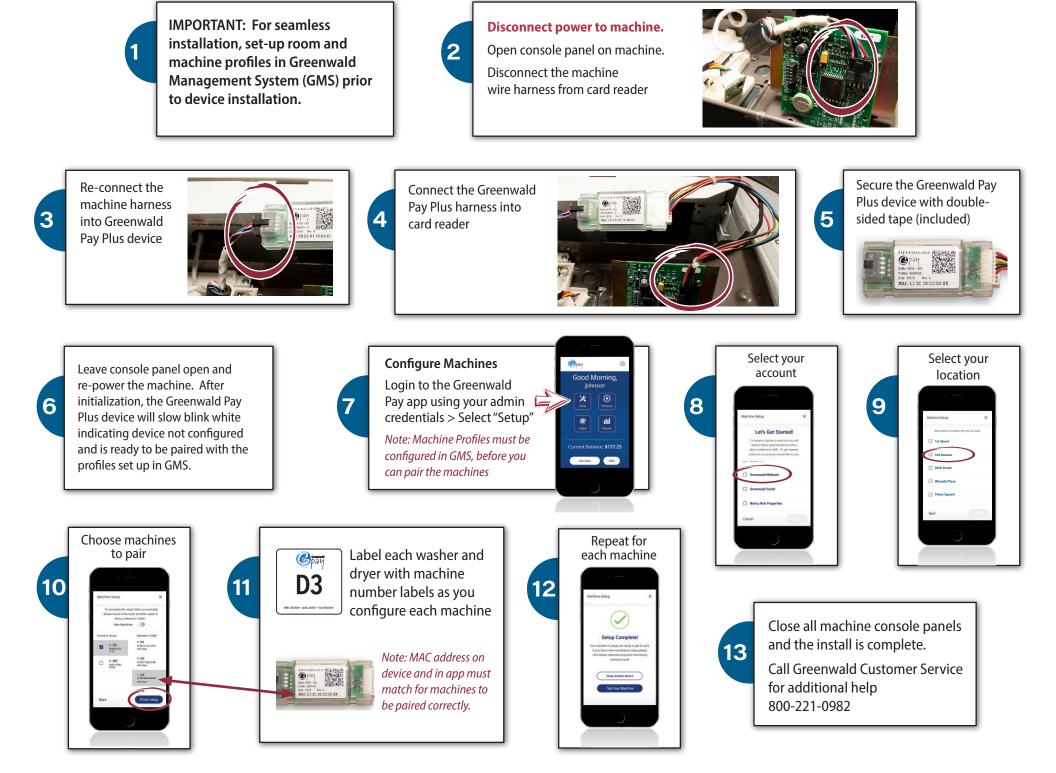

Greenwald Pay Plus Installation Instructions LG Machines

> Kit #: 4116-001 INS. 2476-1 Rev A

## **Tools Needed for Installation**