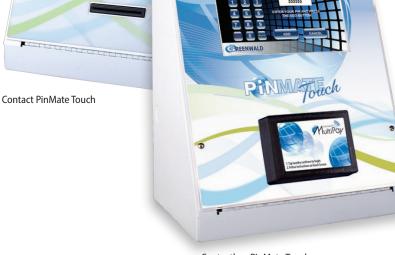

**



## **TOUCH SCREEN ADD VALUE STATION**

MultiPay



Greenwald Industries' PinMate Touch provides a low-cost solution for registering and adding value to SmartCards. The Pin Generation System accepts cardholder's payment by web interface, and provides a secured pin number to encode a purchased value. Lightweight unit mounts to any surface.





- Easy-to-use Touch Screen
- Register a new card or add value to an existing laundry card
- Web-based interface accepts payments online and issues a unique pin number
- No phone line or Internet connection required
- Completely cashless
- Available in Contact or Contactless models
- Can be used to issue on-site refunds
- Safe, low-cost solution reduces theft and vandalism
- Small kiosk is easily wall mounted
- Custom branding options available



Contactless PinMate Touch



## PINMATE TOUCH DETAILS-CONTACT AND CONTACTLESS

| Specifications | PinMate Touch Add Value Station:                     |
|----------------|------------------------------------------------------|
| Function       | Add Value to Greenwald™ Contactless or Contact Cards |
| Material       | Cold rolled steel                                    |
| Voltage        | 110-220V 50/60HZ                                     |
| Dimensions     | 12.8" high x 10.25" wide x 6.4" deep (at base)       |
| Mounting       | Wall Mount                                           |
| Color          | Powder Coated White                                  |
| Net Weight     | 11 lbs.                                              |
| Warranty       | 1 Year