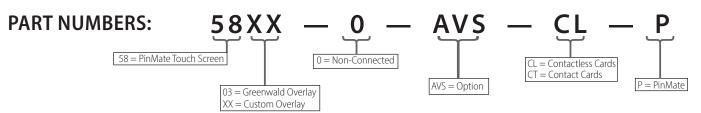

## PINMATE TOUCH DETAILS-CONTACT AND CONTACTLESS

| Specifications | PinMate Touch Add Value Station:                     |
|----------------|------------------------------------------------------|
| Function       | Add Value to Greenwald™ Contactless or Contact Cards |
| Material       | Cold rolled steel                                    |
| Voltage        | 110-220V 50/60HZ                                     |
| Dimensions     | 12.8" high x 10.25" wide x 6.4" deep (at base)       |
| Mounting       | Wall Mount                                           |
| Color          | Powder Coated White                                  |
| Net Weight     | 11 lbs.                                              |
| Warranty       | 1 Year                                               |