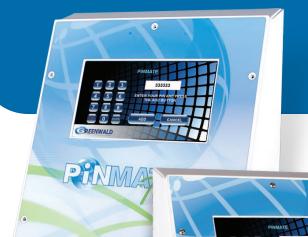

## **TOUCH SCREEN ADD VALUE STATION**

MultiPay

Greenwald Industries' PinMate Touch provides a low-cost solution for registering and adding value to SmartCards. The Pin Generation System accepts cardholder's payment by web interface, and provides a secured pin number to encode a purchased value. Lightweight unit mounts to any surface.

- Easy-to-use Touch Screen
- Register a new card or add value to an existing laundry card
- Web-based interface accepts payments online and issues a unique pin number
- No phone line or Internet connection required
- Completely cashless
- Available in Contact or Contactless models
- Can be used to issue on-site refunds
- Safe, low-cost solution reduces theft and vandalism
- Small kiosk is easily wall mounted
- Custom branding options available