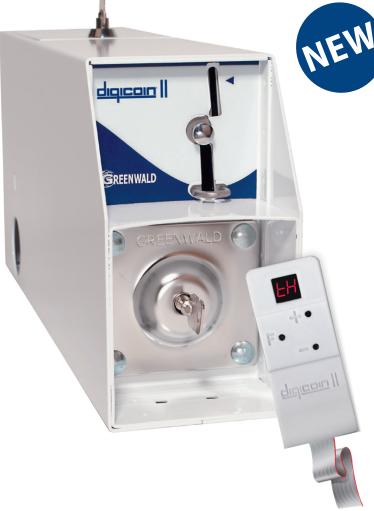

## <u>digicoin</u> ||

Accepts virtually any coin or token Easy to program

2 outputs

12-24 volt AC/DC

**Operating temperature:** 

+50°F to + 158°F (10°C to 70°C)

Easy to clean

- Simple on-site programming to expand coin or token acceptance. Taught in the field – even while installed.
- Wide range of tolerance settings to resist slugs and unacceptable coins.
- Polarity switch to accommodate different machines.
- Stainless steel face plate on all models with front or rear mounting options available.
- Full 1-year warranty.
- Field programmer optional.