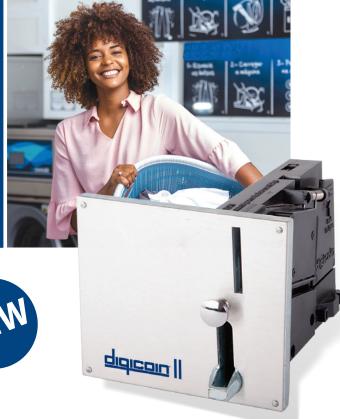

## <u>digicoin</u> ||

Accepts virtually any coin or token Easy to program

2 outputs

12-24 volt AC/DC

**Operating temperature:** 

+50°F to + 158°F (10°C to 70°C)

Easy to clean

- Simple on-site programming to expand coin or token acceptance. Taught in the field – even while installed.
- Wide range of tolerance settings to resist slugs and unacceptable coins.
- Polarity switch to accommodate different machines.
- Stainless steel face plate on all models with front or rear mounting options available.
- Full 1-year warranty.
- Field programmer optional.