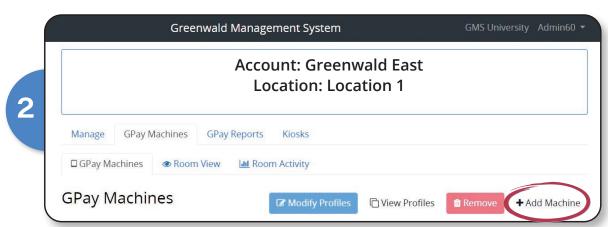

# Add GPay Machines/Assign Profiles

In this section, you will be adding machines to your locations and assigning the three profile types you created in the "Create GPay Profiles for Machines" section.

Select the location where your GPay machines will be installed > Select the "GPay Machines" tab

### Select "Add Machine"