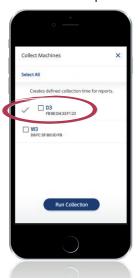

# Collections

Login to the GPay app using your admin credentials > Select "Collect"

Select specific machines (or all)

Collection in process

Collection complete Select "OK"

Indication that machine has sent a collection report to GMS