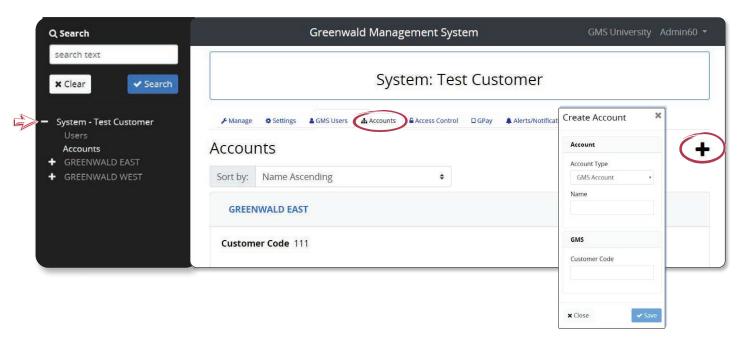

### Add Account

At the "System Level" > Select "Accounts" > Select the plus sign to create a new account > Enter information > Select "Save"

Note: "Customer Code" provided by Greenwald Industries 800-221-0982