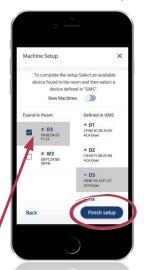

the drop down menu > Assign the 3 profile types you created > Select "Add" (Enter the information for all washers and dryers at this location) > Select "Save" at the top of the page



Repeat this process until all the machine types for this location have been added



# Pair Machines in Laundry Room

In the laundry room, login to the GPay app using your admin credentials > Select "Setup"

You will use the Gpay phone app in admin mode and the set-up cards (for GPay Plus only) to pair the machines with the GMS definitions

Follow the on screen prompts to pair the machines with their profiles Note: Once you have paired the machines, if you make any profile Changes in GMS, you must pair the machines again



### Select your account



### Select your location



### Choose machines to pair



# Machine Setup X Setup Complete! Your machine is setup and ready to get to work. If you have is setup and ready to get to work. If you have is setup please click below, otherwise test your machine by nunning a cycle. Setup Another Device Test Your Machine

Select your account



### Pair the machines



### **GREENWALD PAY DEVICE LED CODES**

| COLOR      | ACTIVITY    | SIGNIFICANCE                  |  |
|------------|-------------|-------------------------------|--|
| Off        | Off         | Device not connected to power |  |
| White      | Slow Blink  | Device not configured         |  |
| Blue       | Steady      | Selected during configuration |  |
| Yellow     | Slow Blink  | Loading machine configuration |  |
| Green      | Steady      | Configured & ready            |  |
| Bl