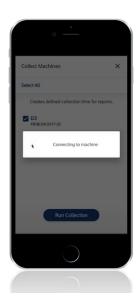

# Collections

Login to the GPay app using your admin credentials > Select "Collect"

Select specific machines (or all)

Collection in process

Collection complete Select "OK"

Indication that machine has sent a collection report to GMS