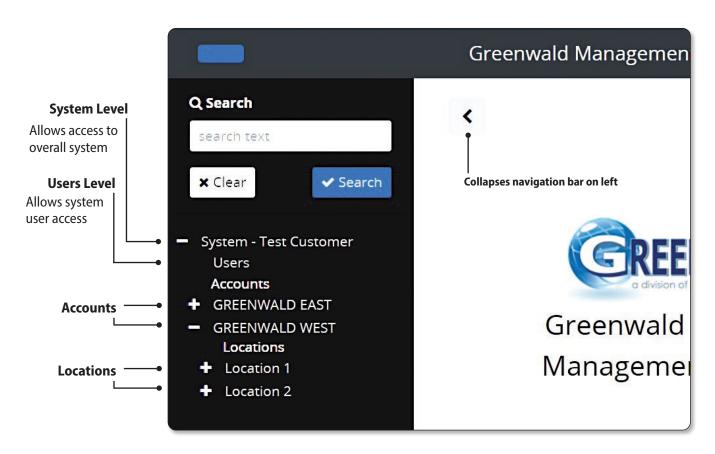

# **GMS Navigation**

# Add System User

On the Navigation Panel at the system level

- > Select "Users" > "Add User"
- > Enter information
- > Select "Save"

# System Settings

At the "System Level" select "Settings". > Expand each field and make selections > Select "Save" Note: Settings chosen here affect all accounts.

### Add Account

At the "System Level" > Select "Accounts" > Select the plus sign to create a new account > Enter information > Select "Save"

Note: "Customer Code" provided by Greenwald Industries 800-221-0982

# **Account Settings**

On the Navigation Panel > Select the account for which you want to adjusting settings > Select the "Settings" tab > Expand each setting and make selections > Select "Save"

# **Add Locations**

On the Navigation Panel > Select the account where the location is to be added > Select the "Locations" tab

Select the "plus sign" to add a location > Enter location information > Select "Save"