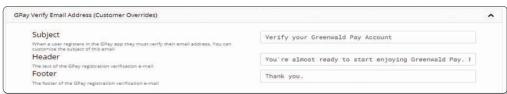

# System Settings

At the "System Level" select "Settings". > Expand each field and make selections > Select "Save" Note: Settings chosen here affect all accounts.

# **Account Settings**

On the Navigation Panel > Select the account for which you want to adjusting settings > Select the "Settings" tab > Expand each setting and make selections > Select "Save"