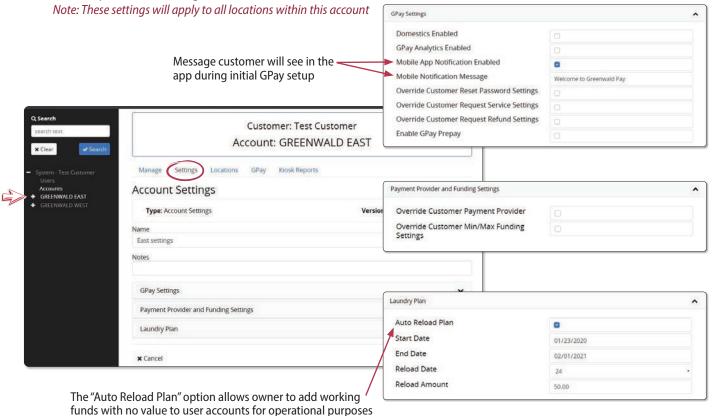

# **Account Settings**

On the Navigation Panel > Select the account for which you want to adjusting settings > Select the "Settings" tab > Expand each setting and make selections > Select "Save"