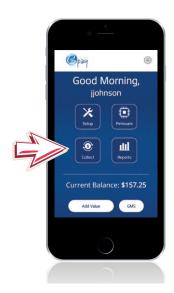

# Collections

Login to the GPay app using your admin credentials > Select "Collect"

Select specific machines (or all)

Collection in process

Collection complete Select "OK"

Indication that machine has sent a collection report to GMS