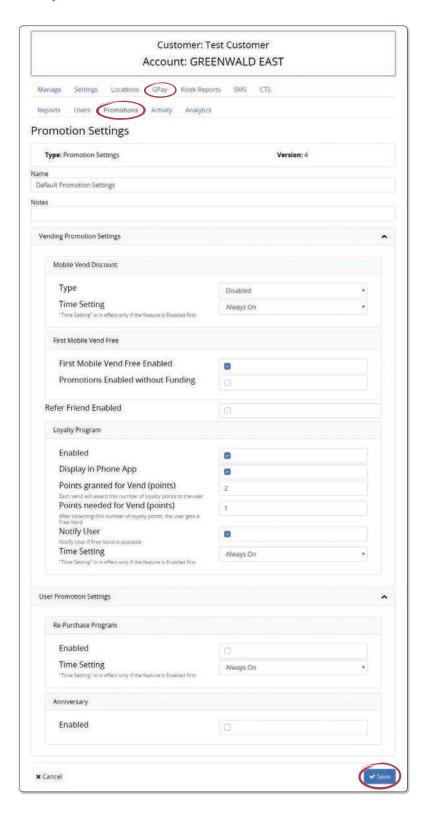

### **Set Promotions**

Make sure a system administrator has enabled the promotions feature and your "Promotions Read" setting has been activated. For further assistance, contact your Sales Rep or Customer Service at 800-221-0982

On the Navigation Panel, select the account where you want to adjust your promotions > Select "GPay" > Select "Promotions" > Adjust promotions as needed > Select "Save"

Note: Promotion settings must be adjusted within each Account