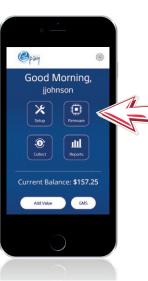

# **In-app Admin Functions**

To access the admin functions of GPay, login to the GPay app using your admin credentials

# **Firmware**

Firmware should only be updated when directed to do so by Greenwald Industries. Call customer service at 800-221-0982 to confirm you are running the correct Firmware version.

Firmware Updates