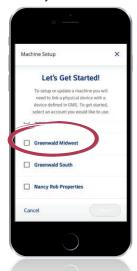

hines in Laundry Room

In the laundry room, login to the GPay app using your admin credentials > Select "Setup"

You will use the Gpay phone app in admin mode and the set-up cards (for GPay Plus only) to pair the machines with the GMS definitions

Follow the on screen prompts to pair the machines with their profiles Note: Once you have paired the machines, if you make any profile Changes in GMS, you must pair the machines again



### Select your account



### Select your location



### Choose machines to pair



# Machine Setup X Setup Complete! Your machine is setup and ready to get to work. If you have is setup and ready to get to work. If you have is setup please click below, otherwise test your machine by nunning a cycle. Setup Another Device Test Your Machine

Select your account



### Pair the machines



### **GREENWALD PAY DEVICE LED CODES**

| COLOR      | ACTIVITY    | SIGNIFICANCE                  |  |
|------------|-------------|-------------------------------|--|
| Off        | Off         | Device not connected to power |  |
| White      | Slow Blink  | Device not configured         |  |
| Blue       | Steady      | Selected during configuration |  |
| Yellow     | Slow Blink  | Loading machine configuration |  |
| Green      | Steady      | Configured & ready            |  |
| Blue       | Slow Blink  | Active with phone app         |  |
| Green      | Fast Blink  | Active, Start not pressed     |  |
| Green      | Slow Blink  | Busy, machine running         |  |
| Red        | Slow Blink  | Machine Error                 |  |
| Red        | Fast Blink  |