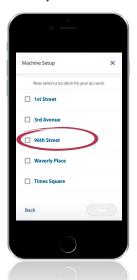

of washers > Choose "Type" from the drop down menu > Assign the 3 profile types you created > Select "Add" (Enter the information for all washers and dryers at this location) > Select "Save" at the top of the page



Repeat this process until all the machine types for this location have been added



# Pair Machines in Laundry Room

In the laundry room, login to the GPay app using your admin credentials > Select "Setup"

You will use the Gpay phone app in admin mode and the set-up cards (for GPay Plus only) to pair the machines with the GMS definitions

Follow the on screen prompts to pair the machines with their profiles Note: Once you have paired the machines, if you make any profile Changes in GMS, you must pair the machines again



### Select your account



### Select your location



### Choose machines to pair



# Machine Setup X Setup Complete! Your machine is setup and ready to get to work. If you have is setup and ready to get to work. If you have is setup please click below, otherwise test your machine by nunning a cycle. Setup Another Device Test Your Machine

Select your account



### Pair the machines



### **GREENWALD PAY DEVICE LED CODES**

| COLOR      | ACTIVITY    | SIGNIFICANCE                  |  |
|------------|-------------|-------------------------------|--|
| Off        | Off         | Device not connected to power |  |
| White      | Slow Blink  | Device not configured         |  |
| Blue       | Steady      | Selected during configuration |  |
| Yellow     | Slow Blink  | Loading machine configuration |  |
| Green      | Steady      | Configur