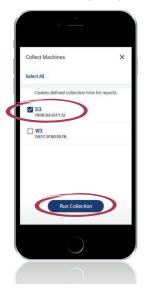

# Collections

Login to the GPay app using your admin credentials > Select "Collect"

Select specific machines (or all)

Collection in process

Collection complete Select "OK"

Indication that machine has sent a collection report to GMS

Open the machine and do the actual physical coin collection.

A collection report can now be run in GMS to show the exact amount collected.