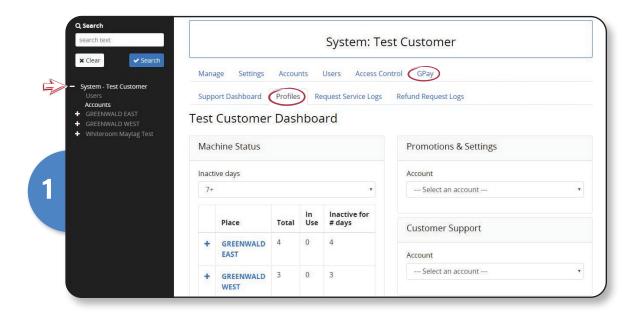

# **GMS GPay Reports**

In the navigation panel, go to the account you need reports for > Select "GPay" > Select "Reports" Choose the date range and report type > You will be prompted to download report