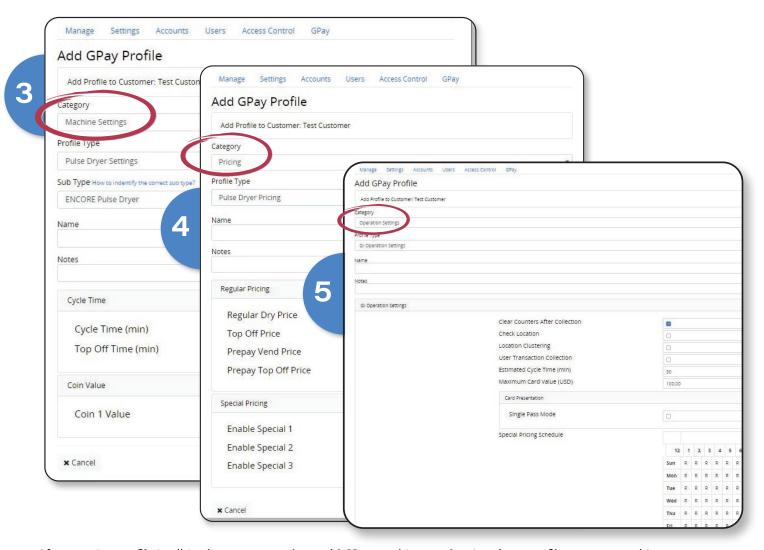

# Create GPay Profiles for Machines cont.

In each of the 3 Category tabs, you will need to:

Select "Profile Type" from the drop down menu > Select "Sub-type from the drop down menu (if applicable) > Enter a unique machine settings profile name > Adjust settings as needed (these are set with defaults that can be changed later as needed) > Select "Save"

Note: Be sure to set a value for both Coin 1 and Coin 2 when setting up profiles for Dual Coin Funcionality in Maytag machines.

After creating profile in all 3 tabs, you are ready to add GPay machines and assign these profiles to your machines