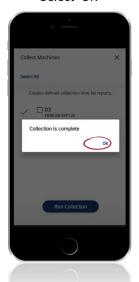

# Collections

Login to the GPay app using your admin credentials > Select "Collect"

Select specific machines (or all)

Collection in process

Collection complete Select "OK"

Indication that machine has sent a collection report to GMS