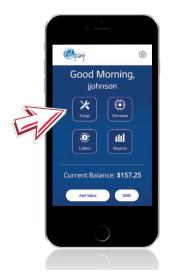

# Pair Machines in Laundry Room

In the laundry room, login to the GPay app using your admin credentials > Select "Setup"

You will use the Gpay phone app in admin mode and the set-up cards (for GPay Plus only) to pair the machines with the GMS definitions

# **In-app Admin Functions**

To access the admin functions of GPay, login to the GPay app using your admin credentials