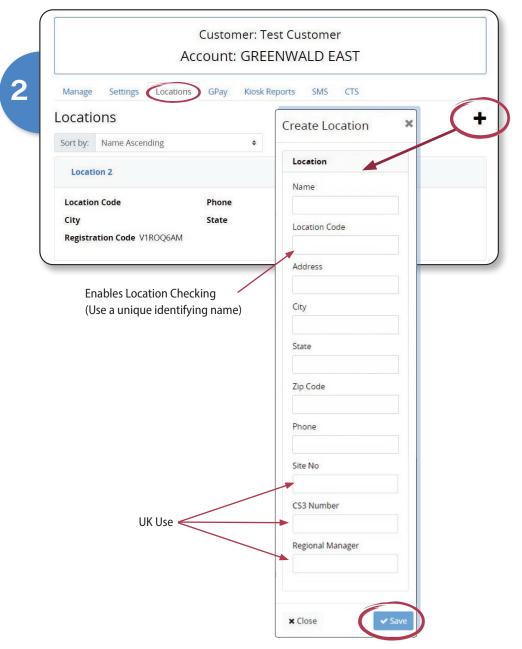

# **Add Locations**

On the Navigation Panel > Select the account where the location is to be added > Select the "Locations" tab

Select the "plus sign" to add a location > Enter location information > Select "Save"