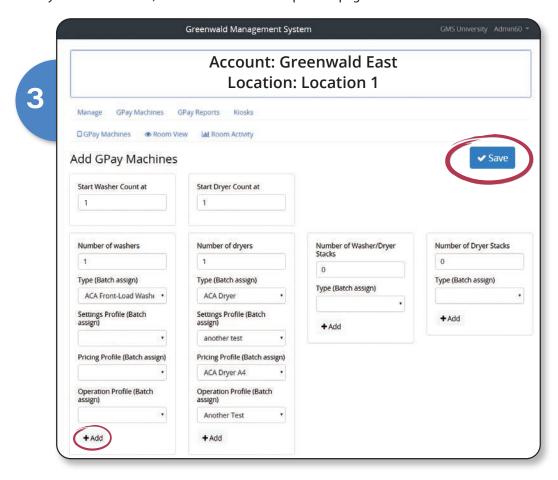

# Add GPay Machines/Assign Profiles cont.

Enter the number at which you want to start the washer count > Enter the number of washers > Choose "Type" from the drop down menu > Assign the 3 profile types you created > Select "Add" (Enter the information for all washers and dryers at this location) > Select "Save" at the top of the page

Repeat this process until all the machine types for this location have been added