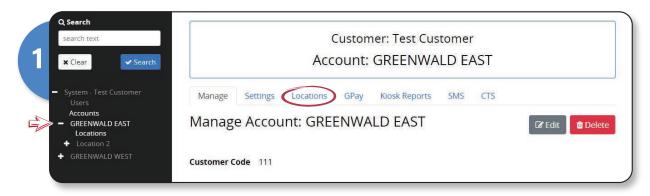

# **Add Locations**

On the Navigation Panel > Select the account where the location is to be added > Select the "Locations" tab

Select the "plus sign" to add a location > Enter location information > Select "Save"