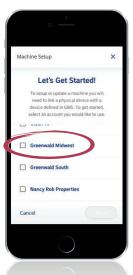

er count > Enter the number of washers > Choose "Type" from the drop down menu > Assign the 3 profile types you created > Select "Add" (Enter the information for all washers and dryers at this location) > Select "Save" at the top of the page



Repeat this process until all the machine types for this location have been added



# Pair Machines in Laundry Room

In the laundry room, login to the GPay app using your admin credentials > Select "Setup"

You will use the Gpay phone app in admin mode and the set-up cards (for GPay Plus only) to pair the machines with the GMS definitions

Follow the on screen prompts to pair the machines with their profiles Note: Once you have paired the machines, if you make any profile Changes in GMS, you must pair the machines again



### Select your account



### Select your location



### Choose machines to pair



# Machine Setup X Setup Complete! Your machine is setup and ready to get to work. If you have is setup and ready to get to work. If you have is setup please click below, otherwise test your machine by nunning a cycle. Setup Another Device Test Your Machine

Select your account



### Pair the machines



### **GREENWALD PAY DEVICE LED CODES**

| COLOR      | ACTIVITY    | SIGNIFICANCE                  |  |
|------------|-------------|-------------------------------|--|
| Off        | Off         | Device not connected to power |  |
| White      | Slow Blink  | Device not configured         |  |
| Blue       | Steady      | Selected during configuration |  |
| Yellow     | Slow Blink  | Loading machine configuration |  |
| Green