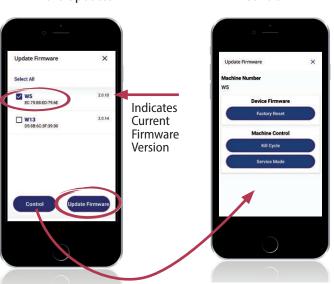

# **Firmware**

Firmware should only be updated when directed to do so by Greenwald Industries. Call customer service at 800-221-0982 to confirm you are running the correct Firmware version.

Firmware Updates

Control

Factory Reset - Gpay device is cleared of any set-up profiles, etc.

Kill Cycle - Stops current cycle - LG only

Service Mode - Puts machine in Service mode - LG Only