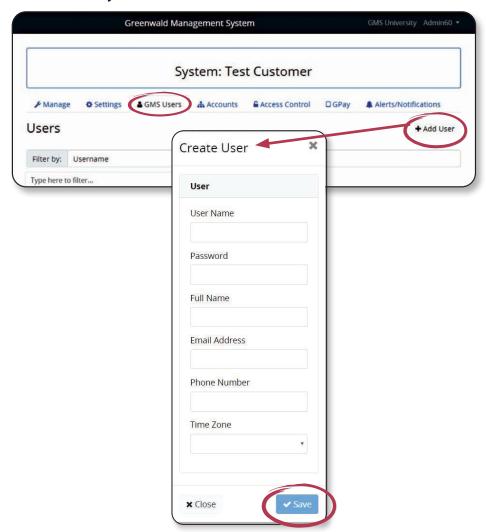

# Add System User

On the Navigation Panel at the system level

- > Select "Users" > "Add User"
- > Enter information
- > Select "Save"