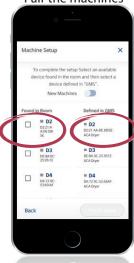

# Pair Machines in Laundry Room

In the laundry room, login to the GPay app using your admin credentials > Select "Setup"

You will use the Gpay phone app in admin mode and the set-up cards (for GPay Plus only) to pair the machines with the GMS definitions

Follow the on screen prompts to pair the machines with their profiles Note: Once you have paired the machines, if you make any profile Changes in GMS, you must pair the machines again

### Choose machines to pair

### Pair the machines