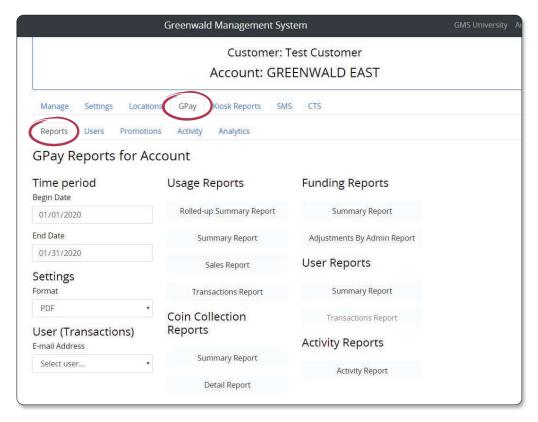

# **GMS GPay Reports**

In the navigation panel, go to the account you need reports for > Select "GPay" > Select "Reports" Choose the date range and report type > You will be prompted to download report

**GPay Reports-Descriptions** 

### **Account Level Usage Reports**

**Rolled-Up Summary Report:** Displays the total dollars for coin and mobile pay for each location over the selected period of time.

**Summary Report:** Displays the total dollars for coin and mobile pay for each machine at each location over the selected period of time.