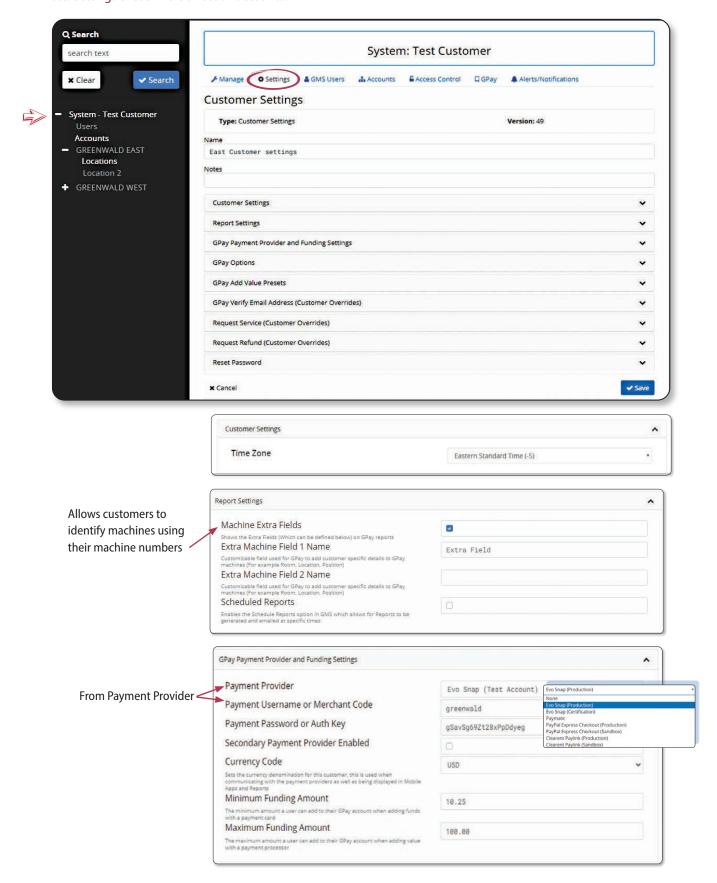

# System Settings

At the "System Level" select "Settings". > Expand each field and make selections > Select "Save" Note: Settings chosen here affect all accounts.