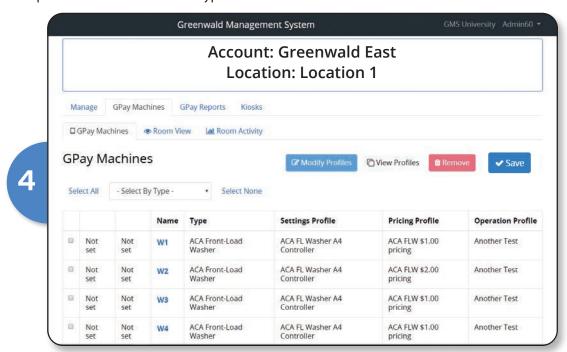

# Add GPay Machines/Assign Profiles cont.

Enter the number at which you want to start the washer count > Enter the number of washers > Choose "Type" from the drop down menu > Assign the 3 profile types you created > Select "Add" (Enter the information for all washers and dryers at this location) > Select "Save" at the top of the page

Repeat this process until all the machine types for this location have been added