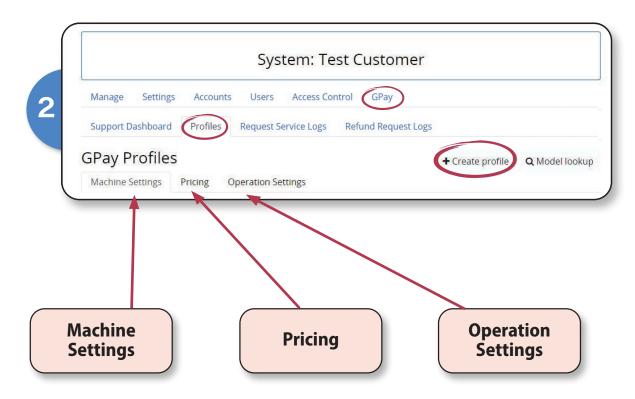

# **Create GPay Profiles for Machines**

At the System Level > Select the "GPay" tab > Select the "Profiles" tab

To setup machines, you will need to select each of the machine profile tabs indicated below and create 3 complete profiles for each machine type.

# Create GPay Profiles for Machines cont.

In each of the 3 Category tabs, you will need to:

Select "Profile Type" from the drop down menu > Select "Sub-type from the drop down menu (if applicable) > Enter a unique machine settings profile name > Adjust settings as needed (these are set with defaults that can be changed later as needed) > Select "Save"