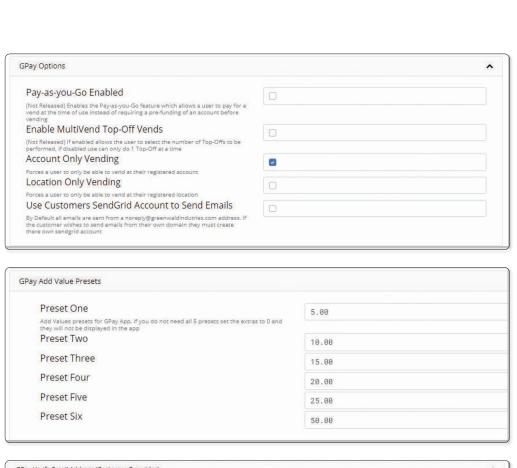

# System Settings

At the "System Level" select "Settings". > Expand each field and make selections > Select "Save" Note: Settings chosen here affect all accounts.

# **Account Settings**

On the Navigation Panel > Select the account for which you want to adjusting settings > Select the "Settings" tab > Expand each setting and make selections > Select "Save"