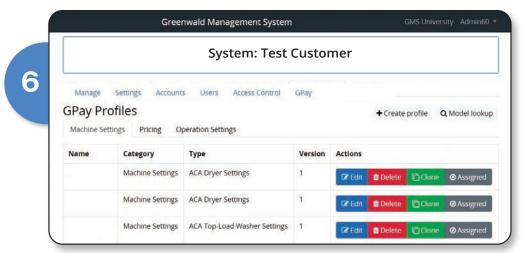

# Add GPay Machines/Assign Profiles

In this section, you will be adding machines to your locations and assigning the three profile types you created in the "Create GPay Profiles for Machines" section.

Select the location where your GPay machines will be installed > Select the "GPay Machines" tab

# Add GPay Machines/Assign Profiles cont.

Enter the number at which you want to start the washer count > Enter the number of washers > Choose "Type" from the drop down menu > Assign the 3 profile types you created > Select "Add" (Enter the information for all washers and dryers at this location) > Select "Save" at the top of the page

Repeat this process until all the machine types for this location have been added