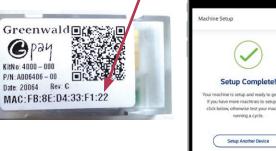

# Machine Setup X Setup Complete! Your machine is setup and ready to get to work. If you have is setup and ready to get to work. If you have is setup please click below, otherwise test your machine by nunning a cycle. Setup Another Device Test Your Machine