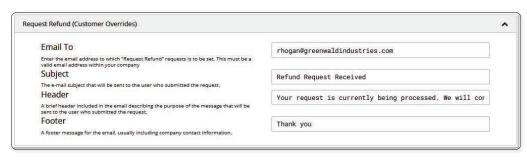

# System Settings

At the "System Level" select "Settings". > Expand each field and make selections > Select "Save" Note: Settings chosen here affect all accounts.

# **Account Settings**

On the Navigation Panel > Select the account for which you want to adjusting settings > Select the "Settings" tab > Expand each setting and make selections > Select "Save"