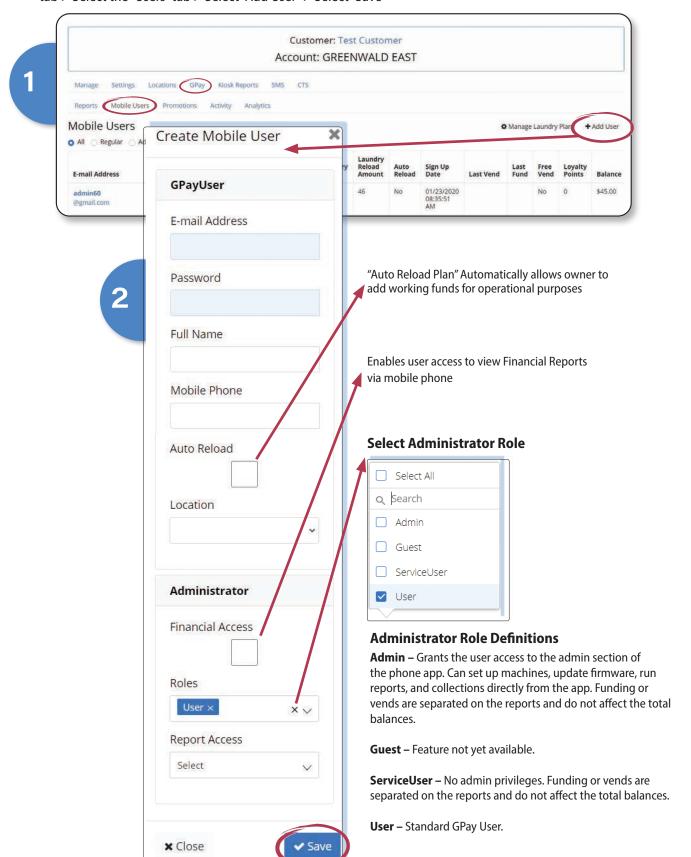

# Add GPay Mobile User

On the Navigation Panel > Select the location where the GPay Mobile User is to be added > Select the "GPay" tab > Select the "Users" tab > Select "Add User" > Select "Save"