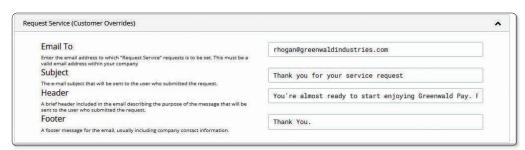

# System Settings

At the "System Level" select "Settings". > Expand each field and make selections > Select "Save" Note: Settings chosen here affect all accounts.

# **Account Settings**

On the Navigation Panel > Select the account for which you want to adjusting settings > Select the "Settings" tab > Expand each setting and make selections > Select "Save"