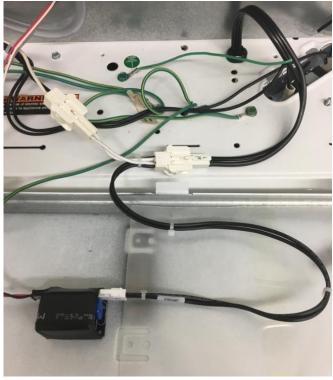

## Greenwald Pay device installation instruction for ACA laundry machines (4004-101, 102, 103)

- 1. Disconnect power to machine.
- 2. Open control console panel.
- 3. Install Serial communications connector from the Greenwald Pay device into the machine control board "H3". (4004-101, 102, 103)

4. Locate dip-switches on the machine control board and turn on #3 switch. Machine must be off! (4004-101, 102, 103)

## Greenwald Pay device installation instruction for ACA laundry machines (4004-101, 102, 103)

- 5. Connecting Greenwald Pay device to power.
  - A. For (4004-101) connect Greenwald Pay to machine board power "H10"