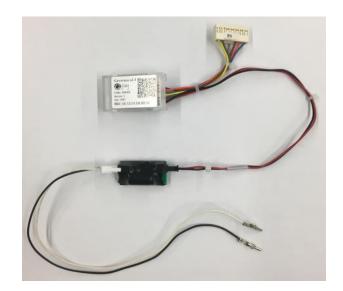

B. For (4004-102) connect Greenwald Pay to machine 24VAC power through Greenwald power conditioner. Some machines have an available connector from the transformer that will plug directly into the Greenwald power conditioner. For all others a pig tail cable is supplied that can be spliced into the output of the 24VAC machine transformer. Secure power conditioner to machine panel with double sided tape provided.