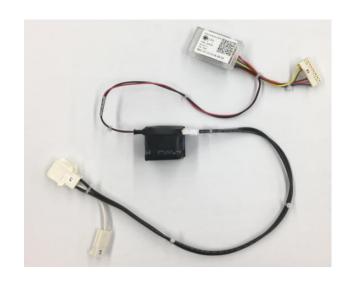

## Greenwald Pay device installation instruction for ACA laundry machines (4004-101, 102, 103)

C. For (4004-103) connect Greenwald Pay to machine line voltage 90-250VAC through Greenwald line voltage power conditioner. A splice harness is supplied to connect between machine and input line power. Secure power conditioner to machine panel with double sided tape supplied.