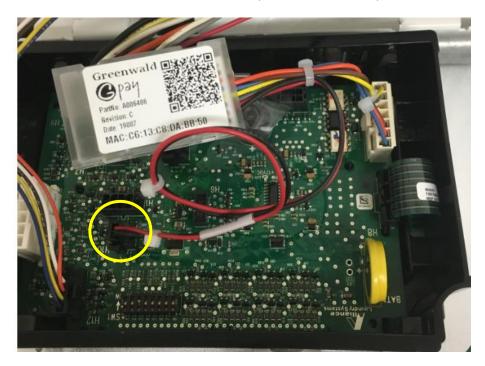

## Greenwald Pay device installation instruction for ACA laundry machines (4004-101, 102, 103)

- 5. Connecting Greenwald Pay device to power.
  - A. For (4004-101) connect Greenwald Pay to machine board power "H10"