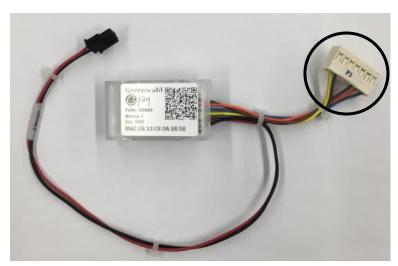

## Greenwald Pay device installation instruction for ACA laundry machines (4004-101, 102, 103)

- 1. Disconnect power to machine.
- 2. Open control console panel.
- 3. Install Serial communications connector from the Greenwald Pay device into the machine control board "H3". (4004-101, 102, 103)

## Greenwald Pay device installation instruction for ACA laundry machines (4004-101, 102, 103)

- 5. Connecting Greenwald Pay device to power.
  - A. For (4004-101) connect Greenwald Pay to machine board power "H10"