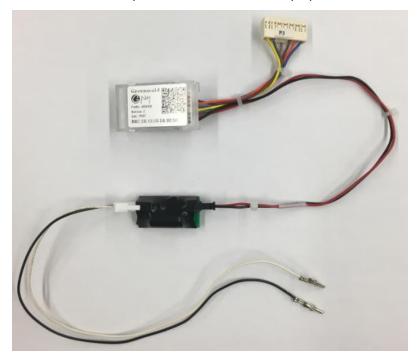

B. For (4004-102) connect Greenwald Pay to machine 24VAC power through Greenwald power conditioner. Some machines have an available connector from the transformer that will plug directly into the Greenwald power conditioner. For all others a pig tail cable is supplied that can be spliced into the output of the 24VAC machine transformer. Secure power conditioner to machine panel with double sided tape provided.

## Greenwald Pay device installation instruction for ACA laundry machines (4004-101, 102, 103)

C. For (4004-103) connect Greenwald Pay to machine line voltage 90-250VAC through Greenwald line voltage power conditioner. A splice harness is supplied to connect between machine and input line power. Secure power conditioner to machine panel with double sided tape supplied.