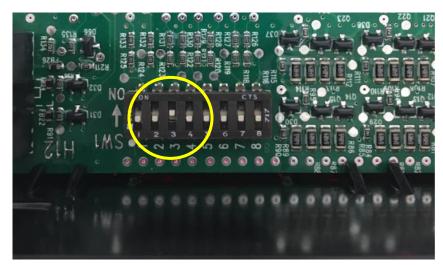

4. Locate dip-switches on the machine control board and turn on #3 switch. Machine must be off! (4004-101, 102, 103)