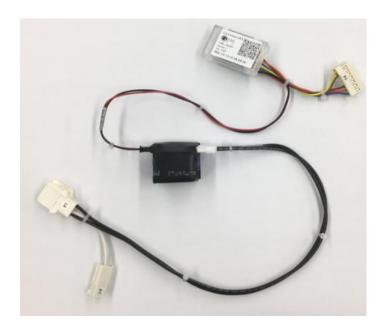

## **ACA Greenwald Pay power configurations**

1. No Power Supply (4004-101)

2. 24VAC Power conditioner (4004-102)

3. 90-250VAC Power conditioner (4004-103)

## Greenwald Pay device installation instruction for ACA laundry machines (4004-101, 102, 103)

- 5. Connecting Greenwald Pay device to power.
  - A. For (4004-101) connect Greenwald Pay to machine board power "H10"

B. For (4004-102) connect Greenwald Pay to machine 24VAC power through Greenwald power conditioner. Some machines have an available connector from the transformer that will plug directly into the Greenwald power conditioner. For all others a pig tail cable is supplied that can be spliced into the output of the 24VAC machine transformer. Secure power conditioner to machine panel with double sided tape provided.

## Greenwald Pay device installation instruction for ACA laundry machines (4004-101, 102, 103)

C. For (4004-103) connect Greenwald Pay to machine line voltage 90-250VAC through Greenwald line voltage power conditioner. A splice harness is supplied to connect between machine and input line power. Secure power conditioner to machine panel with double sided tape supplied.