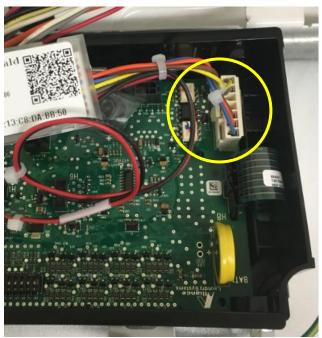

## Greenwald Pay device installation instruction for ACA laundry machines (4004-101, 102, 103)

- 1. Disconnect power to machine.
- 2. Open control console panel.
- 3. Install Serial communications connector from the Greenwald Pay device into the machine control board "H3". (4004-101, 102, 103)

## Greenwald Pay device installation instruction for ACA laundry machines (4004-101, 102, 103)

- 5. Connecting Greenwald Pay device to power.
  - A. For (4004-101) connect Greenwald Pay to machine board power "H10"