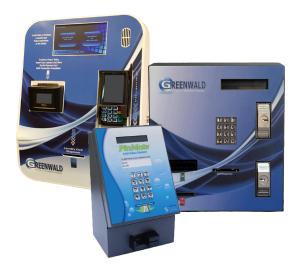

### **CARD KIOSKS**

Our recently updated multi-lingual, EMV and PCI compliant kiosks accept cash or credit/debit/mobile pay. Customers can purchase a new card or add value to an existing card. The touch screen display is easy to use and the high-security design minimizes any potential vandalism. Our PinMate system allows customers to add funds, even during network downtime.