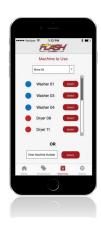

#### **SMART PHONE APP**

Customers can pay for laundry, start machines, check availability and track progress- all from one app! The app is available for iOS and Android. It uses the same readers as contactless cards, allowing for more customer options without additional maintenance.