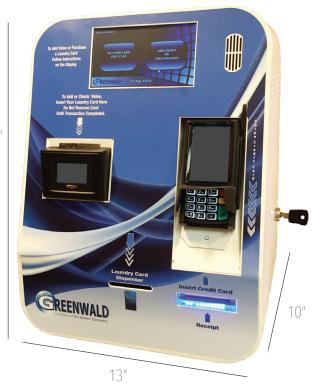

## New Credit Kiosks Now Available for Greenwald Industries Contact and FlashCash® Contactless SmartCards!

- ✓ Self-Serve Following Simple Instructions on Large Touchscreen
- ✓ Dispenses New Laundry Cards
- Adds Value to Existing Laundry Cards

- ✓ Multi-Lingual
- EMV & PCI Compliant
- Customized Overlay for Your Brand
- ✓ Easy Mounting Options
- ✓ Simple Set-Up and Diagnostics
- ✓ Easily Provide Refunds
- ✓ Low Processing Fees
- Electronic Receipts (optional receipt printer available)
- ✓ Built to Include Optional Cellular Modem

## **Technical Specifications**

Compliance: EMV and PCI Compliant Material: 13 Gauge Cold Rolled Steel 1010 Voltage: 125 AC Connectivity: Ethernet required Height: 19" Width: 13" Depth: 10" Mounting: Wall or Pedestal Net Weight: 45 lb Card Stack Capacity: Standard 90 cards, optional 300 stack available Color: White Powder Coat Gloss Finish Full Color Overlay Display: Full Color Touchscreen Warranty: 1 Year