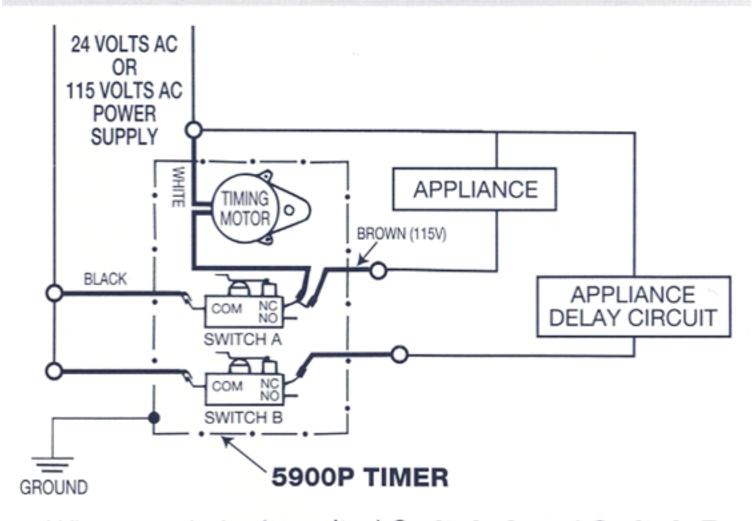

# FIGURE 2 **DOUBLE SWITCH TIMER**(Clothes Dryer, etc.)

When a coin is deposited **Switch A** and **Switch B** both close, activating both circuits. Toward the end of the cycle **Switch B** opens, shutting off the delay circuit. The main circuit continues to run until the Timing Motor opens **Switch A** ending the cycle.