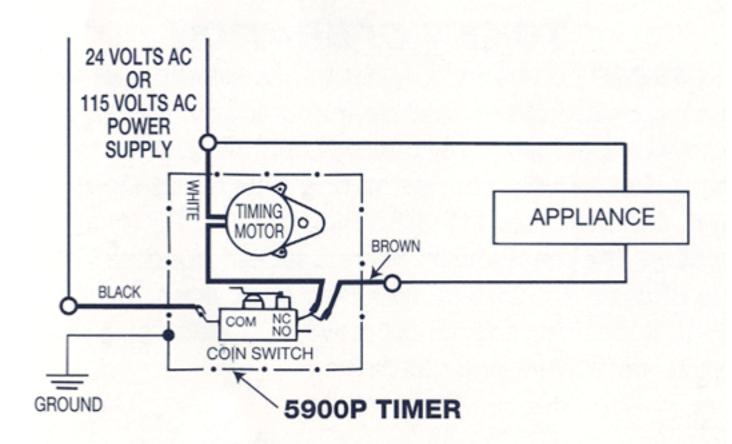

## FIGURE 1 SINGLE SWITCH TIMER

When a coin is deposited, the coin switch closes, activating the timing motor and the appliance. At the end of the total time purchased, the timing motor causes the switch to open, ending the cycle.