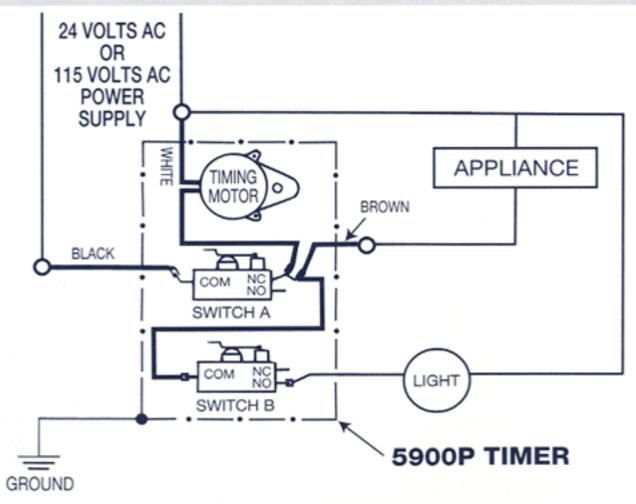

## FIGURE 3 **DOUBLE SWITCH TIMER**

(Recreational Lighting, etc.)

When a coin is deposited **Switch A** and **Switch B** both close activating the appliance. Toward the end of the cycle, **Switch B** transfers to **NO**, activating the light. The appliance continues to run, and the light remains **ON** until the Timing Motor opens **Switch A**, ending the cycle.