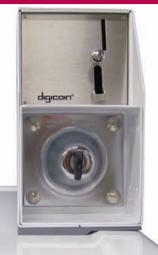

#### Coin Acceptor Kits include:

- ✓ Digital Coin Acceptor
- ✓ Coin Box with Medeco lock
- ✓ Necessary cables

- ✓ Mounting hardware

\*Stack unit comes with 2 console locks