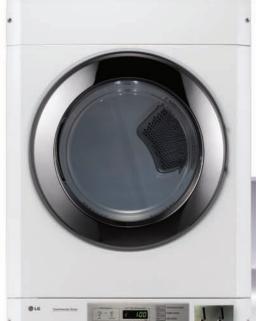

# **JICUIT** Acceptors Designed specifically for LG

## **LG Stack Machine** with Coin Acceptor Kit

### **LG Single Machine** With Meter Case Kit











- 12-24 volt AC/DC
- Stainless-steel face plate on all models
- Accepts up to 12 unique coins or tokens
- Resists slugs

- On-site in-machine programming
- Operating temperature: +50°F to + 158°F (10°C to 70°C)
- Easy to clean
- Full 1-year warranty

#### Coin Acceptor Kits include:

- ✓ Digital Coin Acceptor
- ✓ Coin Box with Medeco lock
- ✓ Necessary cables

- ✓ Mounting hardware

\*Stack unit comes with 2 console locks

#### **GREENWALD INDUSTRIES**

212 Middlesex Avenue | Chester, CT 06412 USA | Tel: (860) 526-0800 | Fax: (860) 526-4205 Toll-Free Tel: 1-800-221-0982 | Toll-Free Fax: 1-800-445-1340 www.greenwaldindustries.com



Monday-Friday, 8am to 5pm EST.