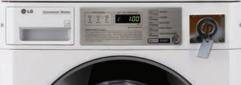

### **LG Single Machine** With Meter Case Kit

- 12-24 volt AC/DC
- Stainless-steel face plate on all models
- Accepts up to 12 unique coins or tokens
- Resists slugs

- On-site in-machine programming
- Operating temperature: +50°F to + 158°F (10°C to 70°C)
- Easy to clean
- Full 1-year warranty