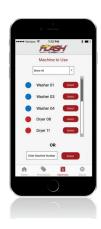

### **SMART PHONE APP**

Customers can pay for laundry, start machines, check availability and track progress- all from one app! The app is available for iOS and Android. It uses the same readers as contactless cards, allowing for more customer options without additional maintenance.