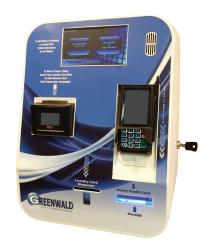

#### **CARD KIOSKS**

Our recently updated multi-lingual, EMV and PCI compliant kiosks accept cash or credit/debit/mobile pay. Customers can purchase a new card or add value to an existing card. The touch screen display is easy to use and the high-security design minimizes any potential vandalism. Our PinMate system allows customers to add funds, even during network downtime.